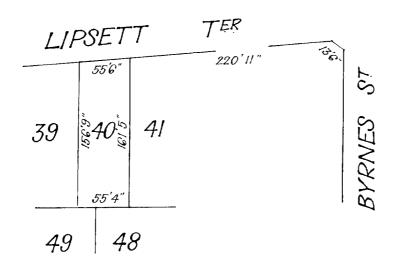

### Part A - Parties and land

| 1 | Purchaser:                                                                                                                                             |
|---|--------------------------------------------------------------------------------------------------------------------------------------------------------|
|   |                                                                                                                                                        |
|   |                                                                                                                                                        |
|   | Address:                                                                                                                                               |
|   |                                                                                                                                                        |
|   |                                                                                                                                                        |
|   |                                                                                                                                                        |
| 2 | Purchaser's registered agent:                                                                                                                          |
|   |                                                                                                                                                        |
|   |                                                                                                                                                        |
|   | Address:                                                                                                                                               |
|   |                                                                                                                                                        |
|   |                                                                                                                                                        |
| 3 | Vendor:  Claudio Naccarella                                                                                                                            |
|   | Guiseppina Naccarella                                                                                                                                  |
|   |                                                                                                                                                        |
|   | Address:                                                                                                                                               |
|   | 74 Lipsett Terrace                                                                                                                                     |
|   | December Devis CA 7000                                                                                                                                 |
|   | Brooklyn Park SA 5032                                                                                                                                  |
| 4 | Vendor's registered agent:                                                                                                                             |
|   | First National Real Estate Burton Groves                                                                                                               |
|   | Address:                                                                                                                                               |
|   | 1332 North East Road                                                                                                                                   |
|   |                                                                                                                                                        |
| E | Tea Tree Gully SA 5091                                                                                                                                 |
| 5 | Date of contract (if made before this statement is served):  Description of the land: [Identify the land including any certificate of title reference] |
| 6 | 74 Lipsett Terrace Brooklyn Park SA 5032 CT 5728/281                                                                                                   |
|   |                                                                                                                                                        |
|   |                                                                                                                                                        |
|   |                                                                                                                                                        |
|   |                                                                                                                                                        |
|   |                                                                                                                                                        |
|   |                                                                                                                                                        |
|   |                                                                                                                                                        |
|   |                                                                                                                                                        |