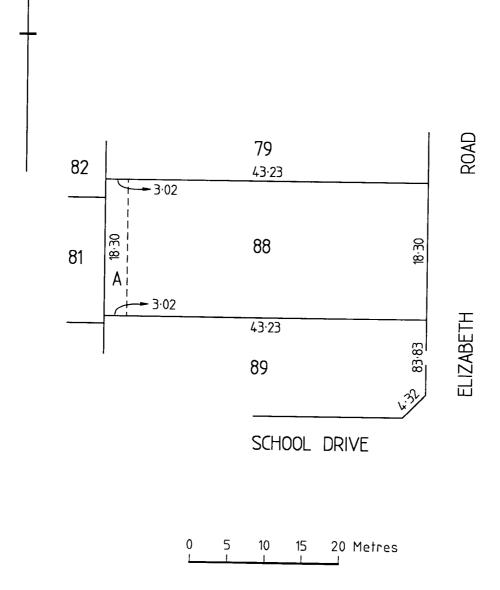

# **Description of Land**

ALLOTMENT 88 DEPOSITED PLAN 7604 IN THE AREA NAMED BANKSIA PARK HUNDRED OF YATALA

# Easements

SUBJECT TO EASEMENT(S) OVER THE LAND MARKED A TO THE COUNCIL FOR THE AREA (T 3368757)