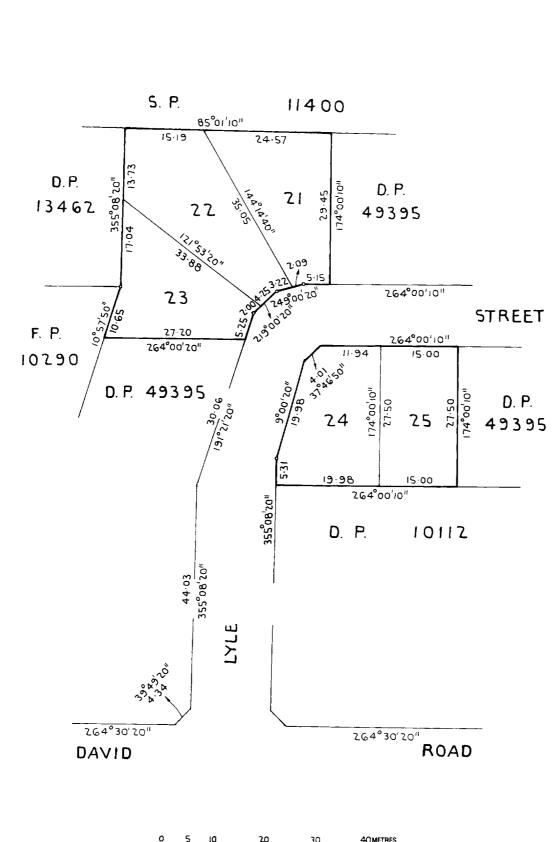

## Part A - Parties and land

| 1 | Purchaser:                                                                                |
|---|-------------------------------------------------------------------------------------------|
|   |                                                                                           |
|   |                                                                                           |
|   | Address:                                                                                  |
|   |                                                                                           |
|   |                                                                                           |
|   |                                                                                           |
| 2 | Purchaser's registered agent:                                                             |
|   |                                                                                           |
|   |                                                                                           |
|   | Address:                                                                                  |
|   |                                                                                           |
| 3 | Vendor:                                                                                   |
| 3 | Karen Linda Parkin                                                                        |
|   |                                                                                           |
|   |                                                                                           |
|   | Address:                                                                                  |
|   | 10/26 Quinlivan Road                                                                      |
|   | Pooraka SA 5095                                                                           |
| 4 | Vendor's registered agent:                                                                |
|   | First National Real Estate Burton Groves                                                  |
|   | Address:                                                                                  |
|   | 1332 North East Road                                                                      |
|   | Tea Tree Gully SA 5091                                                                    |
| 5 | Date of contract (if made before this statement is served):                               |
| 6 | Description of the land: [Identify the land including any certificate of title reference] |
|   | 12 Lyle Street Para Vista SA 5093<br>CT 5806/943                                          |
|   | C13000743                                                                                 |
|   |                                                                                           |
|   |                                                                                           |
|   |                                                                                           |
|   |                                                                                           |
|   |                                                                                           |
|   |                                                                                           |